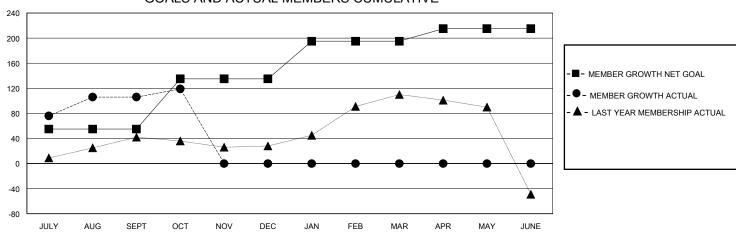

## District 322C4

GMT: LOCATION INDIA GMT CA

| Clubs         |               |             |               | Members               |                       |                         |                                                    |  |
|---------------|---------------|-------------|---------------|-----------------------|-----------------------|-------------------------|----------------------------------------------------|--|
|               | RESULTS FOR   | R 2023-2024 |               | RESULTS FOR 2023-2024 |                       |                         |                                                    |  |
| QUARTER       | NEW CLUB GOAL | NEW CLUBS   | DROPPED CLUBS | QUARTER MEMB          | ER GROWTH NET<br>GOAL | MEMBER GROWTH<br>ACTUAL | DROPPED<br>MEMBERS ACTUAL<br>(including transfers) |  |
| JULY/AUG/SEPT | 2             | 1           | 0             | JULY/AUG/SEPT         | 55                    | 171                     | 38                                                 |  |
| OCT/NOV/DEC   | 0             | 0           | 0             | OCT/NOV/DEC           | 80                    | 17                      | 4                                                  |  |
| JAN/FEB/MAR   | 3             | 0           | 0             | JAN/FEB/MAR           | 60                    | 0                       | 0                                                  |  |
| APR/MAY/JUNE  | 0             | 0           | 0             | APR/MAY/JUNE          | 20                    | 0                       | 0                                                  |  |

## GOALS AND ACTUAL MEMBERS CUMULATIVE

| DROPPED CLUBS: 0          |    | 21 CLUBS OF 47 ADDED 1 OR MORE<br>NEW MEMBERS | GENDER DISTRIBUTION  MALE 1,043 (65.35%) |               |     |
|---------------------------|----|-----------------------------------------------|------------------------------------------|---------------|-----|
|                           |    |                                               | FEMALE                                   | 553 (34.65%)  |     |
| DROPPED MEMBERS           |    |                                               | FEMALE                                   | 333 (34.0370) |     |
| DECEASED                  | 2  |                                               | TOTAL FAMILY UNIT MEMBERS                |               | 964 |
| CLUB CANCELLED 0 OTHER 41 |    | CLICK HERE FOR CUMULATIVE MEMBERSHIP DATA     | FAMILY MEMBERS PAYING HALF               |               | 593 |
| TOTAL                     | 43 |                                               |                                          |               |     |