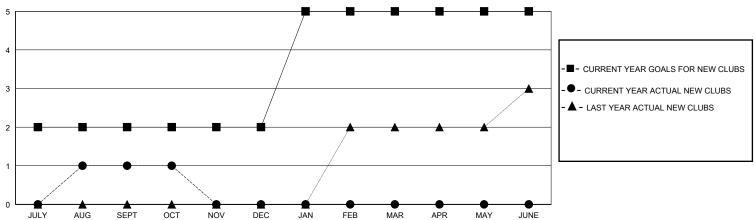

## District 322C4

GMT: LOCATION INDIA GMT CA

| Clubs         |               |             |               | Members               |                       |                         |                                                    |  |
|---------------|---------------|-------------|---------------|-----------------------|-----------------------|-------------------------|----------------------------------------------------|--|
|               | RESULTS FOR   | R 2023-2024 |               | RESULTS FOR 2023-2024 |                       |                         |                                                    |  |
| QUARTER       | NEW CLUB GOAL | NEW CLUBS   | DROPPED CLUBS | QUARTER MEMB          | ER GROWTH NET<br>GOAL | MEMBER GROWTH<br>ACTUAL | DROPPED<br>MEMBERS ACTUAL<br>(including transfers) |  |
| JULY/AUG/SEPT | 2             | 1           | 0             | JULY/AUG/SEPT         | 55                    | 171                     | 38                                                 |  |
| OCT/NOV/DEC   | 0             | 0           | 0             | OCT/NOV/DEC           | 80                    | 17                      | 4                                                  |  |
| JAN/FEB/MAR   | 3             | 0           | 0             | JAN/FEB/MAR           | 60                    | 0                       | 0                                                  |  |
| APR/MAY/JUNE  | 0             | 0           | 0             | APR/MAY/JUNE          | 20                    | 0                       | 0                                                  |  |